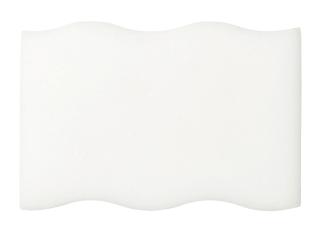

### Our Erasers Make Guest Rooms Sparkle

The Eraser and the Eraser Plus, with textured scrubber, feature tiny pores that lift and remove dirt and stains—cleaning questroom surfaces is a breeze. These super sponges are included in our spring cleaning promotion—get your great deal today!

#### The Eraser

Great for cleaning linoleum, tile, counter tops, sinks, surface stains, walls and baseboards

4.8" x 3.2" x 1.0"