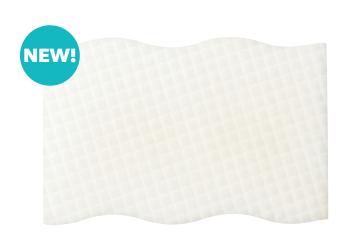

### Our Erasers Make Guest Rooms Sparkle

The Eraser and the Eraser Plus, with textured scrubber, feature tiny pores that lift and remove dirt and stains—cleaning questroom surfaces is a breeze. These super sponges are included in our spring cleaning promotion—get your great deal today!

#### The Eraser Plus

Same Eraser cleaning capabilities, with added textured scrubber

4.79" x 2.35" x .97"

One-stop shopping

Fast, convenient ordering

🖒 Free shipping

No minimum orders