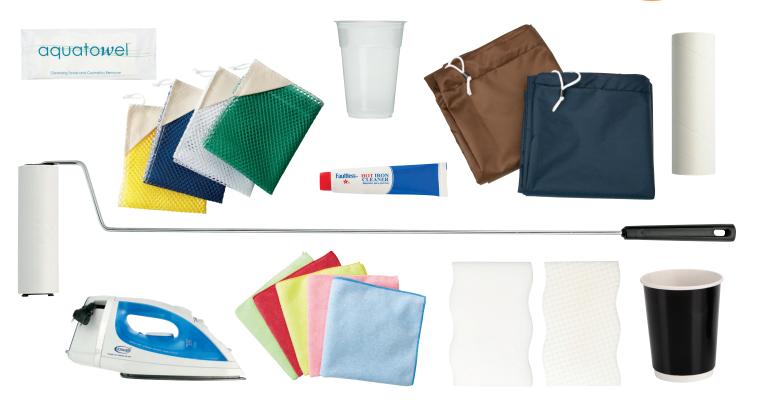

# Spring Cleaning in the Fall

You can really clean up on housekeeping essentials and in-room supplies. We've extended our Spring Cleaning in Fall promotion—order three cases of a new housekeeping product, or irons or cold cups, get a FREE case of ultra-soft, dust-absorbing microfiber towels. The first 100 Customers also receive a \$10 Starbucks gift card.

### 2 Special Offers

To redeem your free item, call your account executive. Offer ends 12/31/17.