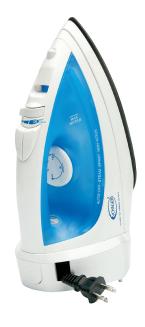

### These Irons Press On and On

A sturdy, reliable iron is a guest room essential. Our Voyager irons, featuring auto shut-off, variable temperature and steam controls and non-stick sole plates, are built to last. One also has a retractable cord. They're included in our spring cleaning promotion—add them to your great deal!

Voyager® Iron with Retractable Cord

Item #80700

Voyager® Iron
Item #60001729

**One-stop shopping** 

🕞 Free shipping

No minimum orders